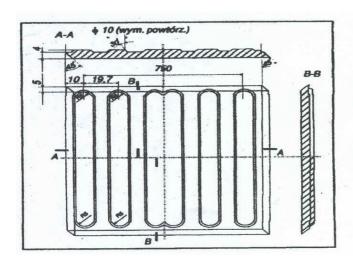

The electro-insulating goods are characterized good resistance to tear and air ageing.

| Dielectric carpet in sheets                                                                                        |            | Dielectric carpets in rolls                 |                |
|--------------------------------------------------------------------------------------------------------------------|------------|---------------------------------------------|----------------|
| surface:                                                                                                           |            | surface:                                    |                |
| outside surface: striped patTern                                                                                   |            | outside surface: striped pattern            |                |
| bottom side: knurled with imprint of fabric                                                                        |            | bottom side: knurled with imprint of fabric |                |
| the shape of edges allows to arrange different surfaces without the additional joint or making fast to the surface |            |                                             |                |
| colour: brown                                                                                                      |            | colour: brown                               |                |
| dimension:                                                                                                         |            | dimension:                                  |                |
| length [mm]                                                                                                        | 750 +/-3,0 | length [m]                                  | 8,0            |
| width [mm]                                                                                                         | 750 +/-3,0 | width [mm]                                  | 1100 +/-3      |
| thickness without patern [mm]                                                                                      | 4,0 +0,9   | thickness without patern [mm]               | 4,0 +0,9       |
| heigth of patern [mm]                                                                                              | 1,5 +/-0,5 | heigth of patern [mm]                       | 1,6 +/-0,5     |
| complete thickness [mm]                                                                                            | 6,0 +/-0,5 | complete thickness [mm]                     | 6,0 + 0,5/-0,4 |