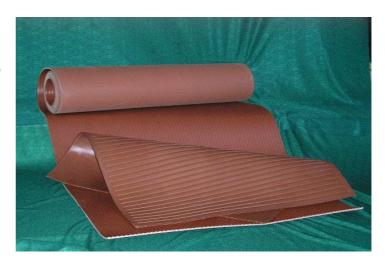

## DIELECTRIC CARPET IN SHEETS DIELECTRIC CARPET IN ROLLS

The electro-insulating goods are characterized good resistance to tear and air ageing.

| Dielectric carpet in sheets                                                                                        |            | Dielectric carpets in rolls                 |                |
|--------------------------------------------------------------------------------------------------------------------|------------|---------------------------------------------|----------------|
| surface:                                                                                                           |            | surface:                                    |                |
| outside surface: striped patTern                                                                                   |            | outside surface: striped pattern            |                |
| bottom side: knurled with imprint of fabric                                                                        |            | bottom side: knurled with imprint of fabric |                |
| the shape of edges allows to arrange different surfaces without the additional joint or making fast to the surface |            |                                             |                |
| colour: brown                                                                                                      |            | colour: brown                               |                |
| dimension:                                                                                                         |            | dimension:                                  |                |
| length [mm]                                                                                                        | 750 +/-3,0 | length [m]                                  | 8,0            |
| width [mm]                                                                                                         | 750 +/-3,0 | width [mm]                                  | 1100 +/-3      |
| thickness without patern [mm]                                                                                      | 4,0 +0,9   | thickness without patern [mm]               | 4,0 +0,9       |
| heigth of patern [mm]                                                                                              | 1,5 +/-0,5 | heigth of patern [mm]                       | 1,6 +/-0,5     |
| complete thickness [mm]                                                                                            | 6,0 +/-0,5 | complete thickness [mm]                     | 6,0 + 0,5/-0,4 |