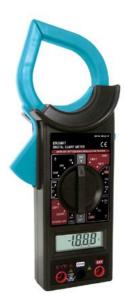

Model: EM266FT

## **DIGITAL CLAMP METER FEATURES**

[2007 catalog B] [Page 38]

- ·3 1/2 digits LCD, Max. reading 1999
- ·Data-hold function
- ·Max.current during a certain process
- ·Low battery indication
- ·Overload protection
- · Audible continuity

## **SPECIFICATIONS**

Voltage DC:200m/20/1000V Voltage AC:200m/20/750V Current AC:20/200/1000A Resistance:2k/20kΩ External unit:20M/2000MΩ (with DT261) Frequency:2kHz

Temperature:0°C ~ 750°C / 32°F ~ 1400°F

Power:9V battery (6F22)

Dimensions(WxLxT):69x229x38 mm

Weight:310g (with battery)