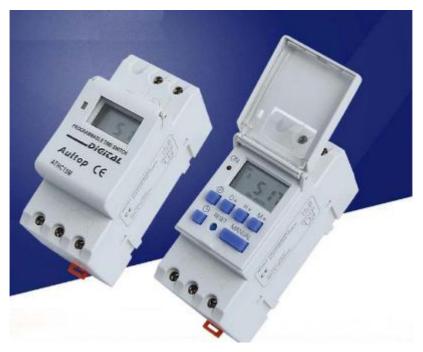

## AHC15A weekly programmable timer relay

## Description:

- 1. Digital time switch with weekly program
- 2. Display: LCD
- 3. ON/OFF operation: 16 on & 16 off,18 times pulse
- 4. 3 year power reserve (lithium battery)
- 5. ON-OFF switching times
- 6.Permanent ON/OFF switching
- 7.1 channels